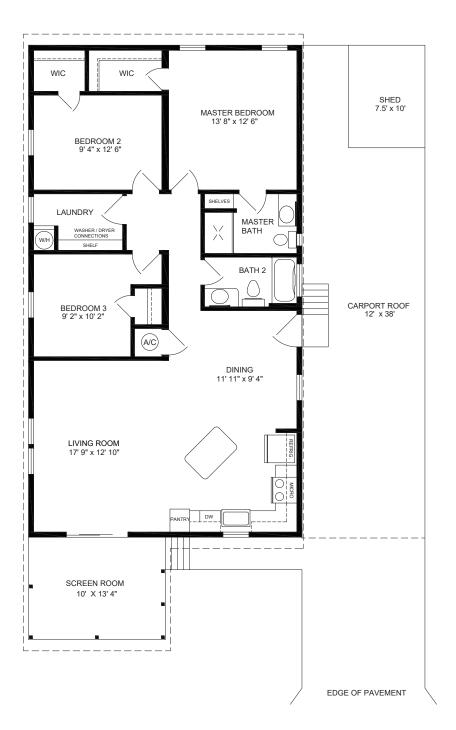

# 146 NORFOLK PALM LANE

3 BEDROOM / 2 BATH

1,280 sq. ft.

26'8" x 58'

10' x 13'4" Screen Room7.5' x 10' Shed12' x 38' Carport Roof