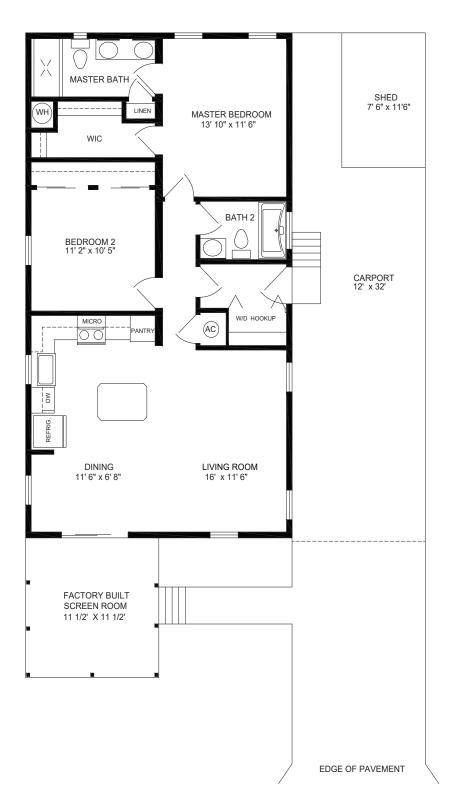

# 23 QUEEN PALM DRIVE

2 BEDROOM / 2 BATH

1,040 sq. ft.

24' x 43'4" including Factory Built Screen Room 11.5' x 11.5'

### **KITCHEN**

- Recessed LED Can Lighting with Dimmer Switch
- Single Bowl Stainless Steel Farm Sink
- Samsung® Stainless Steel Appliance Package
- Premium Wilsonart® Laminate Countertops
- 3-Door Pantry
- · Pot/Pan Drawers

### **GENERAL**

- · 2" x 6" Exterior Walls with 16" on Center
- Upgraded Insulation Package R30 Ceilings, R19 Walls, R11 Floors
- 36"9 Lite Door with Deadbolt
- Vinyl Frame Thermal Pane Windows with Mullions
- 6' Thermal Sliding Glass Doors
- · Window Lineals
- Factory Built Screened Porch with Composite Decking
- · Decorative Concrete Drievway
- Tape and Textured Finished Drywall Throughout
- 10 Year Structural Warranty