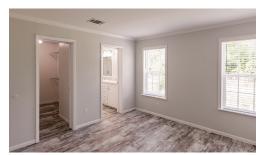

## **INTERIOR**

- MOEN® Faucets Throughout
- · Acrylic Block Window in Bathroom
- Ball Bearing, Full Extension Drawer Guides
- Linen Cabinet Over Commode in Hall Bath