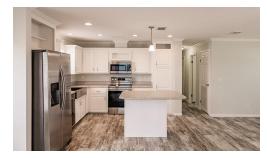

### **KITCHEN**

- Recessed LED Can Lighting with Dimmer Switch
- Single Bowl Stainless Steel Farm Sink
- Samsung® Stainless Steel Appliance Package
- Premium Wilsonart® Laminate Countertops
- 3-Door Pantry
- · Pot/Pan Drawers