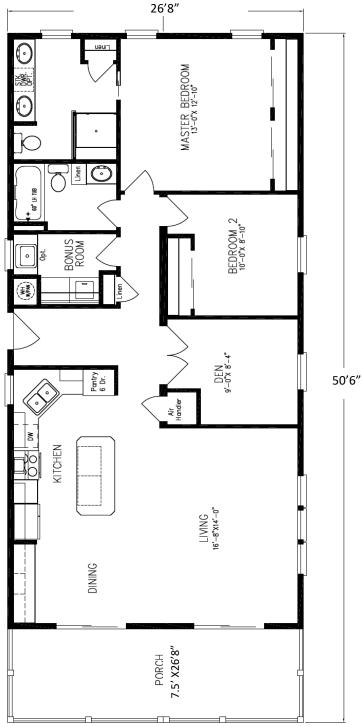

## **BAYSIDE ESTATES**

A 55+ Community

2BR+DEN/2BA WITH 7.5' x 26'8" PORCH

## 11310 Bougainvillea Ln. FT. MYERS BEACH, FL

- \* All options listed are subject to change without notice.
- \* All dimensions are approximate.