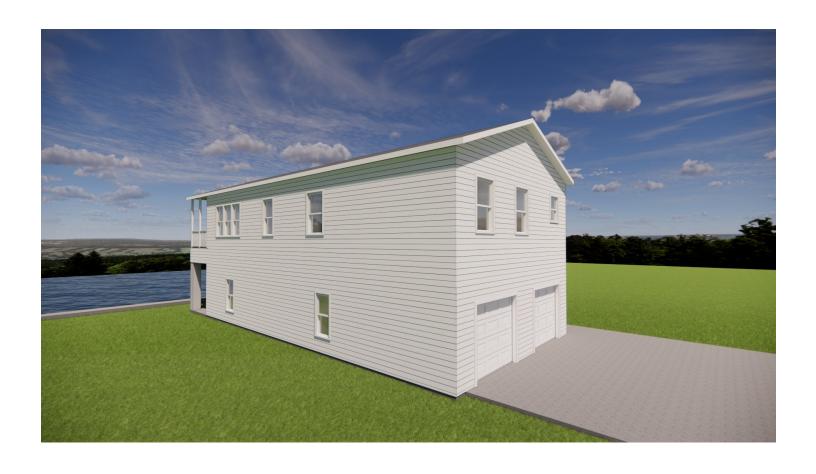

on porch and steps/landings
- Impact glass windows, sliding glass doors, and 36"
  French entry door
- 9' flat ceilings
- · Tray ceiling in living room
- 5" crown molding
- ½" drywall with knockdown finish and Sherwin Williams paint
- 40 gallon water heater
- LED can lights in kitchen, dining room, living room and bathrooms
- Mohawk vinyl laminate floors throughout
- White shaker wood cabinets throughout
- 42" kitchen cabinets
- LG stainless steel appliance package
- Quartz counters in kitchen and baths
- Tile tub/shower in hall bathroom
- Diplomat tile shower in master bathroom
- Moen faucets throughout
- · LED backlit bathroom mirrors

## 11310 Bougainvillea Ln. FT. MYERS BEACH, FL



- \* All options listed are subject to change without notice.
- \* All dimensions are approximate.