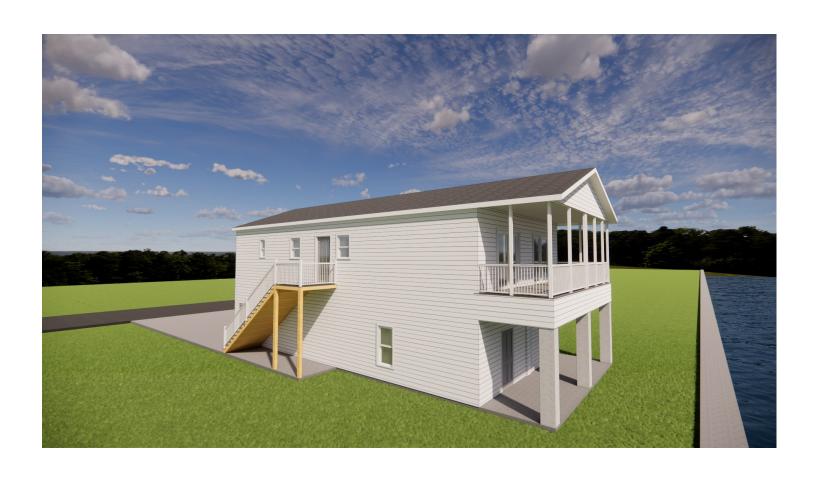

g on porch and steps/landings
- Impact glass windows, sliding glass doors, and 36"
  French entry door
- 9' flat ceilings
- · Tray ceiling in living room
- 5" crown molding
- ½" drywall with knockdown finish and Sherwin Williams paint
- 40 gallon water heater
- LED can lights in kitchen, dining room, living room and bathrooms
- Mohawk vinyl laminate floors throughout
- White shaker wood cabinets throughout
- 42" kitchen cabinets
- LG stainless steel appliance package
- Quartz counters in kitchen and baths
- Tile tub/shower in hall bathroom
- Diplomat tile shower in master bathroom
- Moen faucets throughout
- · LED backlit bathroom mirrors

## 11310 Bougainvillea Ln. FT. MYERS BEACH, FL



- \* All options listed are subject to change without notice.
- \* All dimensions are approximate.