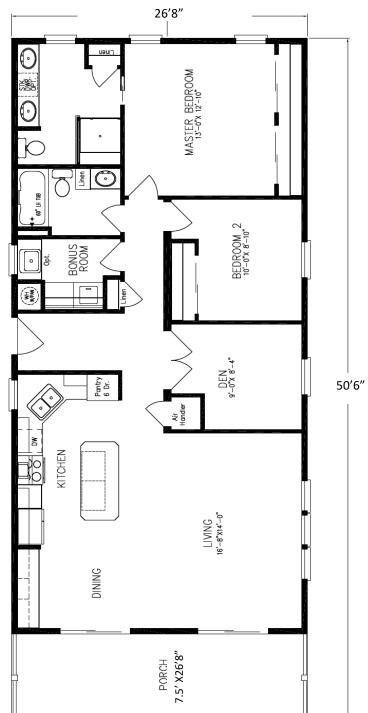

## 11310 Bougainvillea Ln. FT. MYERS BEACH, FL

2BR+DEN/2BA WITH 7.5' x 26'8" PORCH