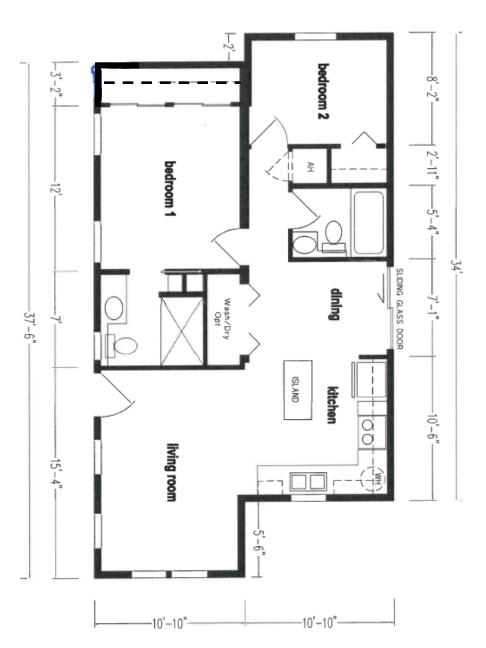

## **PALMETTO PALMS**

A 55+ Community

19681 Summerlin Rd. #C353 FT. MYERS, FL

2BR/2BA WITH 8' x 11' SITE-BUILT SCREEN