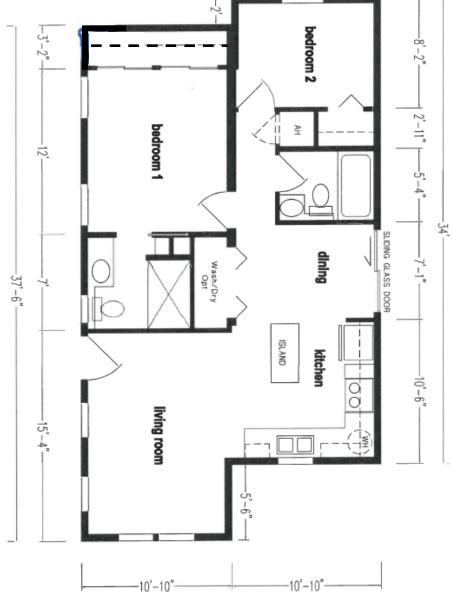

## PALMETTO PALMS

19681 Summerlin Rd. #C353 FT. MYERS, FL

A 55+ Community

2BR/2BA

22' X 37'6"/34' with an 8' X 10' SCREEN ROOM